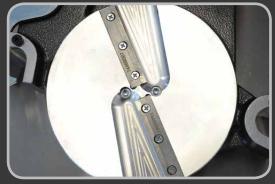

m overall dimensions and versatility.

Featuring: a machine body, two clamps with fast inserts system by locking buttons, an extractable electric milling cutter provided with a safety micro-switch, an extractable heating plate with "Digital Dragon" the high precision electronic thermoregulator (± 1° C accuracy) with digital display and regulating buttons. This system includes Led indicators to check if the machine is working normally (live tension and working temperature), contingent probe's failures and/or temperature anomalies. Power supply 110 V or 230 V

VERSATILITY

HIGH
PRECISION
THERMOREGULATOR

**EASY TO USE** 



## DETAILS AS YOU LIKE!

LOCKING DEVICE

HELPS TO KEEP
CONSTANT
PRESSURE DURING
HEAT SOAK AND
FUSION / COOLING



www.ritmo.it



Self-centering and precise jaws/clamps



Twin blade milling cutter



Rigid fiberglass heating plate bag



Good bead visibility

## TECHNICAL FEATURES

| Working range                                         | Ø 32 ÷ 160 mm<br>Ø 1" ÷ 5" IPS<br>Ø 3" ÷ 4" DIPS<br>Ø 1 <sup>1/4</sup> " ÷ 2" CTS |
|-------------------------------------------------------|-----------------------------------------------------------------------------------|
| Materials                                             | HDPE, PP, PVDF<br>For other materials contact RITMO S.P.A.                        |
| Power supply                                          | 110 V Single Phase 50/60 Hz<br>230 V Single Phase 50/60 Hz                        |
| Total absorbed power                                  | 1850 W (110 V)<br>1700 W (230 V)