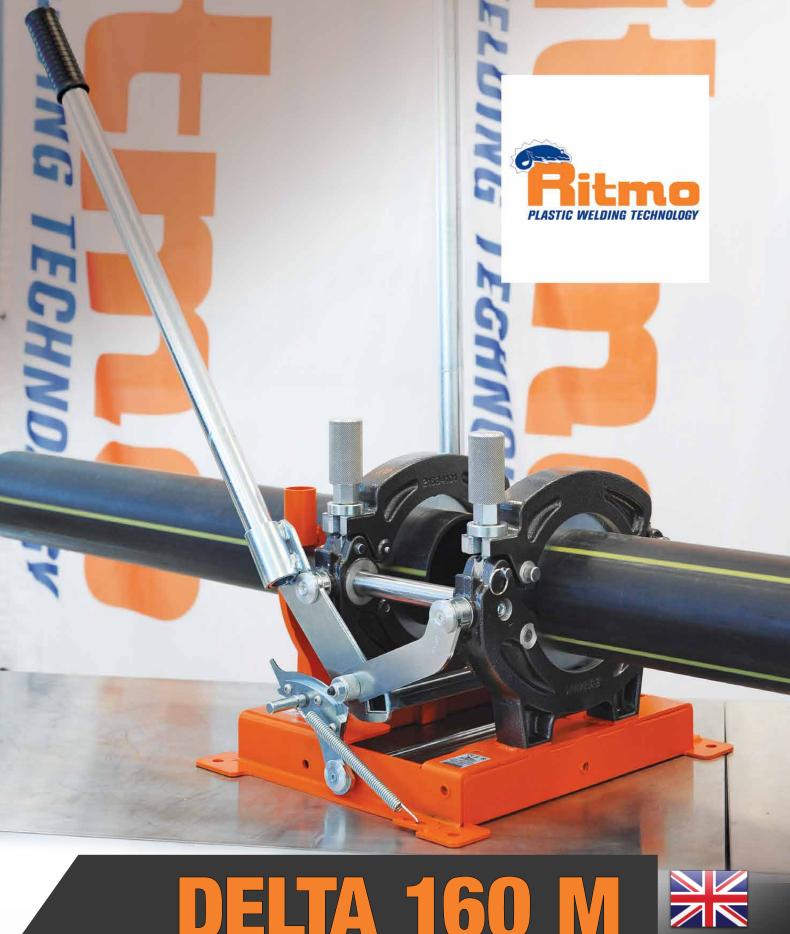

## DELTA 160 M MANUAL PRESSURE

DELTA 160 M is a manual butt fusion welder for pipes up to  $\emptyset$  160 mm or up to 5" IPS - 4" DIPS. Leading particulars are the restricted weight, minimum overall dimensions and versatility.

Featuring: a machine body, two clamps with fast inserts system by locking buttons, an extractable electric milling cutter provided with a safety micro-switch, an extractable heating plate with "Digital Dragon" the high precision electronic thermoregulator (± 1° C accuracy) with digital display and regulating buttons. This system includes Led indicators to check if the machine is working normally (live tension and working temperature), contingent probe's failures and/or temperature anomalies. Power supply 110 V or 230 V