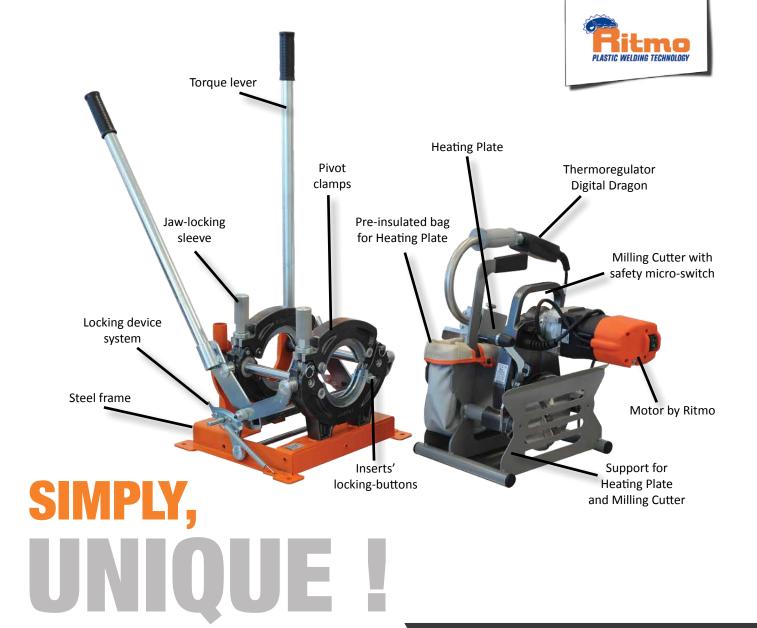

Featuring: a machine body, two clamps with fast inserts system by locking buttons, an extractable electric milling cutter provided with a safety micro-switch, an extractable heating plate with "Digital Dragon" the high precision electronic thermoregulator (± 1° C accuracy) with digital display and regulating buttons. This system includes Led indicators to check if the machine is working normally (live tension and working temperature), contingent probe's failures and/or temperature anomalies. Power supply 110 V or 230 V

VERSATILITY

HIGH
PRECISION
THERMOREGULATOR

**EASY TO USE** 

## DETAILS AS YOU LIKE!

LOCKING DEVICE

HELPS TO KEEP
CONSTANT
PRESSURE DURING
HEAT SOAK AND
FUSION / COOLING

www.ritmo.it

Self-centering and precise jaws/clamps

Twin blade milling cutter

Rigid fiberglass heating plate bag