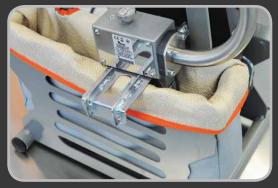

Featuring: a machine body, two clamps with fast inserts system by locking buttons, an extractable electric milling cutter provided with a safety micro-switch, an extractable heating plate with "Digital Dragon" the high precision electronic thermoregulator (± 1° C accuracy) with digital display and regulating buttons. This system includes Led indicators to check if the machine is working normally (live tension and working temperature), contingent probe's failures and/or temperature anomalies. Power supply 110 V or 230 V

## DETAILS AS YOU LIKE!

LOCKING DEVICE

HELPS TO KEEP
CONSTANT
PRESSURE DURING
HEAT SOAK AND
FUSION / COOLING

www.ritmo.it

Self-centering and precise jaws/clamps

Twin blade milling cutter

Rigid fiberglass heating plate bag