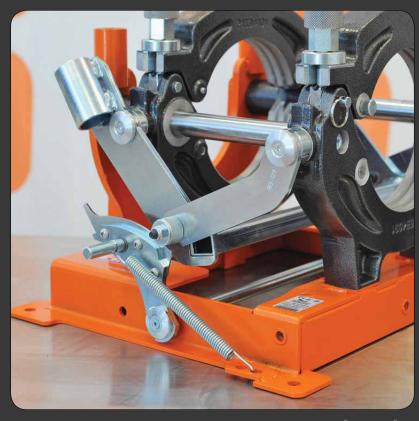

## DETAILS AS YOU LIKE!

LOCKING DEVICE

HELPS TO KEEP
CONSTANT
PRESSURE DURING
HEAT SOAK AND
FUSION / COOLING

www.ritmo.it

Self-centering and precise jaws/clamps

Twin blade milling cutter

Rigid fiberglass heating plate bag